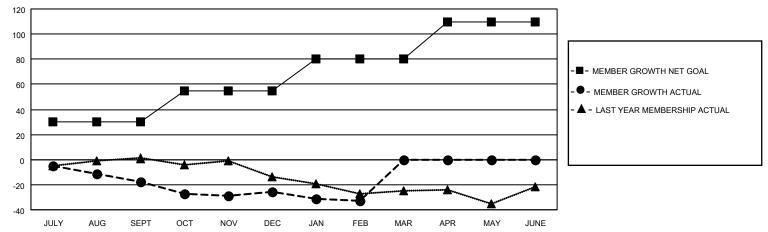

#### GOALS AND ACTUAL MEMBERS CUMULATIVE

| DROPPED CLUBS: 2 |     | 15 CLUBS OF 38 ADDED 1 OR<br>MORE NEW MEMBERS | GENDER DISTRIBUTION                |              |  |
|------------------|-----|-----------------------------------------------|------------------------------------|--------------|--|
|                  |     | MORE NEW MEMBERS                              | MALE                               | 740 (72.55%) |  |
|                  |     |                                               | FEMALE                             | 280 (27.45%) |  |
| DROPPED MEMBERS  |     |                                               | NON BINARY                         | 0 (0.00%)    |  |
|                  |     |                                               | PREFER NOT TO ANSWER               | 0 (0.00%)    |  |
| DECEASED         | 15  |                                               |                                    | ,            |  |
| CLUB CANCELLED   | 12  | CLICK HERE FOR CUMULATIVE                     | TOTAL FAMILY UNIT MEMBERS          | 110          |  |
| OTHER            | 73  | MEMBERSHIP DATA                               |                                    |              |  |
| TOTAL            | 100 |                                               | FAMILY MEMBERS PAYING HALF DUES 55 |              |  |
|                  |     |                                               |                                    |              |  |